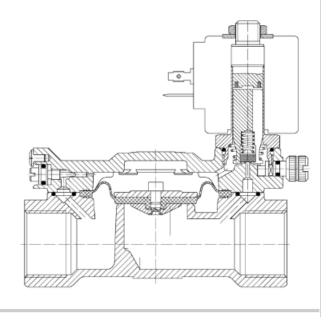

# SOLENOID VALVE DETAILS

## Valve Model #W5B19-000-02

- Pipe Size: 3/4"
- Orifice Size: 3/4"
- Flow Factor: 9.80 Cv

### Power: 8 watts

Minimum Operating Pressure: 2 psi

Maximum Operating Pressure: 230 psi

Voltage/Current: 120 V AC

### Valve Sealing Material

#### Sealing Material: NBR

Temperature: 14-195°F

Medium Examples: Air, Inert gas, Water

# Materials of Construction

- Body: Brass
- Armature Tube: Stainless Steel 300
- Fixed Core: Stainless Steel 400
- Plunger: Stainless Steel 400
- Spring: Stainless Steel 300
- Shading Ring: Copper
- Orifice: Brass
- Pipe Threading: NPT