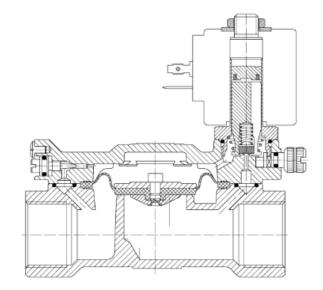

## SOLENOID VALVE DETAILS

## Valve Model #W5B19-000-02

- Pipe Size: 3/4"
- Orifice Size: 3/4"
- Flow Factor: 9.80 Cv
- Power: 8 watts

Minimum Operating Pressure: 2 psi

Maximum Operating Pressure: 230 psi

Voltage/Current: 120 V AC

## Valve Sealing Material

- Sealing Material: NBR
- Temperature: 14-195°F
- Medium Examples: Air, Inert gas, Water

# VALVE MODEL SPECIFICATIONS

# Materials of Construction

- Body: Brass
- Armature Tube: Stainless Steel 300
- Fixed Core: Stainless Steel 400
- Plunger: Stainless Steel 400
- Spring: Stainless Steel 300
- Shading Ring: Copper
- Orifice: Brass
- Pipe Threading: NPT