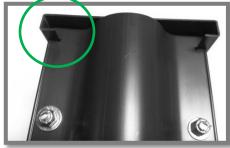

C-Channel prevents the end caps from catching on other Eliminators during service and snapping off.