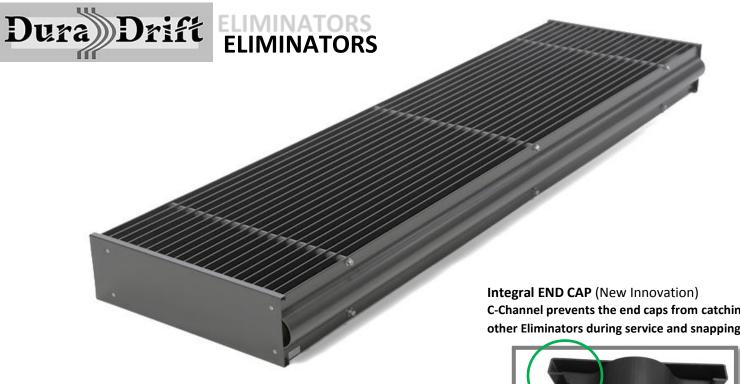

C-Channel prevents the end caps from catching on other Eliminators during service and snapping off.

## **Features Include**

- **1.** Integral End Cap
- 2. Unitary interlocking construction
- 3. Heavy Duty high impact extruded P.V.C. construction
- 4. Stainless Steel connection rods
- 5. Stainless Steel locking nuts and washers
- 6. Height 5-1/2" x Width x Length (standard and custom sizes)
- 7. Can be pressure washed for continuous clean / efficient operation
- 8. Greater hail resistance
- 9. End Caps will not snap off
- 10. One (1) year warranty